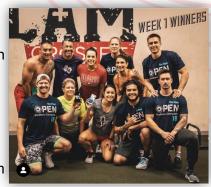

## CELEBRATIONS

Redrum Takes the Super Selfie Victory; Navy Seals in the Lead Overall

Congratulations to Team Redrum as they took away the 1st No place win for the Open's first week super selfie challenge. They might

have succeeded in this category, but it was the Navy Seals who walked away with the overall first place standing exceeding in the other categories. Way to

go everyone! We are looking forward to seeing how the rest of the challenges turn out! Don't forget to keep submitting your scores on time and participating in challenges to earn your teams maximum points!

## Teams & Coaches:

Team Redrum— Stina & Gabe Navy Seals— Mitch & Witte Gold Squad— JA & Squares Silver Slayers — Cass

Congratulations to Emmanuel Martinez and Cassandra Trevino for taking the lead for the RX division after week one, and Jessica Velasquez and Tim Garcia for leading the scaled division. You guys are doing great! Thank you all for calling Bedlam Home.